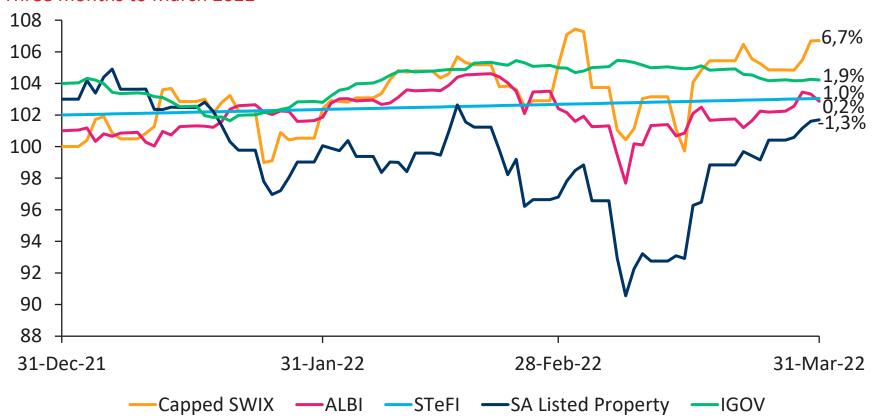

50% 27 Precious Metals and Mining Basic Materials  Industrials 37,34% 28 Alternative Energy Energy  Consumer Discretionary 34,55% 29 Industrial Materials  Financials 31,69% 30 Electronic and Electrical Equipment Industrials  Consumer Discretionary 30,23% 31 Food Producers Consumer Staples |

### FTSE/JSE sectors





# FTSE/JSE sectors



Ten-year rolling 12 months to March 2022



Mar-12 Mar-13 Mar-14 Mar-15 Mar-16 Mar-17 Mar-18 Mar-19 Mar-20 Mar-21 Mar-22 —Financials —Industrials

-Resources









Sources: IRESS and Momentum Investments

Index return charts



# MSCI developed and emerging markets





Sources: IRESS, MSCI and Momentum Investments

# SA 10-year bond yields



Ten years to March 2022



# Yield of R197 (inflation-linked bond)







#### Local asset classes

#### m





#### Global asset classes

#### m





#### Local asset classes







#### Global asset classes

#### m

#### One year to March 2022



Source: IRESS and Momentum Investments

-USD/ZAR

#### Local asset classes







#### Global asset classes





Sources: IRESS and Momentum Investments

#### Asset classes





#### Annual asset class returns

#### m

Ten-year rolling returns to December 2021



#### Exchange rates

 $\mathbf{m}$ 

One year to March 2022



Sources: IRESS and Momentum Investments

# Gold (rands), FTSE/JSE SWIX, CPI, SteFI







#### Commodities





#### Commodities







Sources: IRESS and Momentum Investments

Volatility and international flows



# SAVI compared to the VIX

m

South African Volatility Index (SAVI) compared to the CBOE Volatility Index (VIX) to Mar