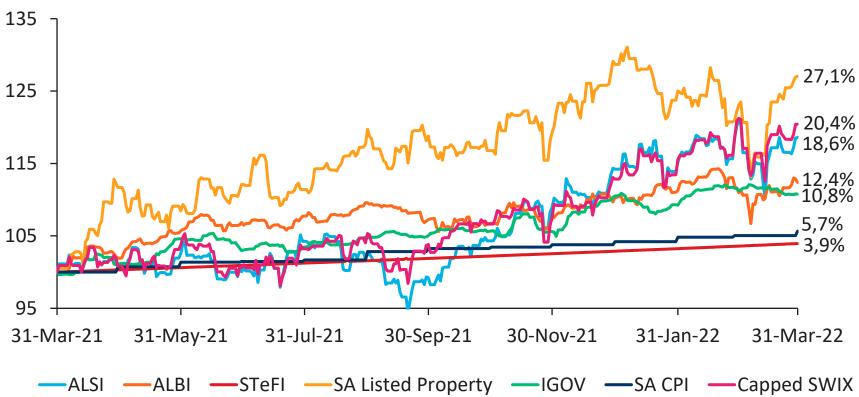

8 Alternative Energy Energy  Consumer Discretionary 34,55% 29 Industrial Materials  Financials 31,69% 30 Electronic and Electrical Equipment Industrials  Consumer Discretionary 30,23% 31 Food Producers Consumer Staples |

### FTSE/JSE sectors





# FTSE/JSE sectors



Ten-year rolling 12 months to March 2022



Mar-12 Mar-13 Mar-14 Mar-15 Mar-16 Mar-17 Mar-18 Mar-19 Mar-20 Mar-21 Mar-22 —Financials —Industrials

-Resources









Sources: IRESS and Momentum Investments

Index return charts



# MSCI developed and emerging markets





Sources: IRESS, MSCI and Momentum Investments

# SA 10-year bond yields



Ten years to March 2022



# Yield of R197 (inflation-linked bond)







#### Local asset classes

#### m





#### Global asset classes

#### m





#### Local asset classes







#### Global asset classes

#### m

#### One year to March 2022



Source: IRESS and Momentum Investments

-USD/ZAR

#### Local asset classes







#### Global asset classes





Sources: IRESS and Momentum Investments

#### Asset classes





#### Annual asset class returns

#### m

Ten-year rolling returns to December 2021



#### Exchange rates

 $\mathbf{m}$ 

One year to March 2022



Sources: IRESS and Momentum Investments

# Gold (rands), FTSE/JSE SWIX, CPI, SteFI







#### Commodities





#### Commodities







Sources: IRESS and Momentum Investments

Volatility and international flows



# SAVI compared to the VIX

m

South African Volatility Index (SAVI) compared to the CBOE Volatility Index (VIX) to March 2022



### Foreign transactions







# Cumulative foreign transac