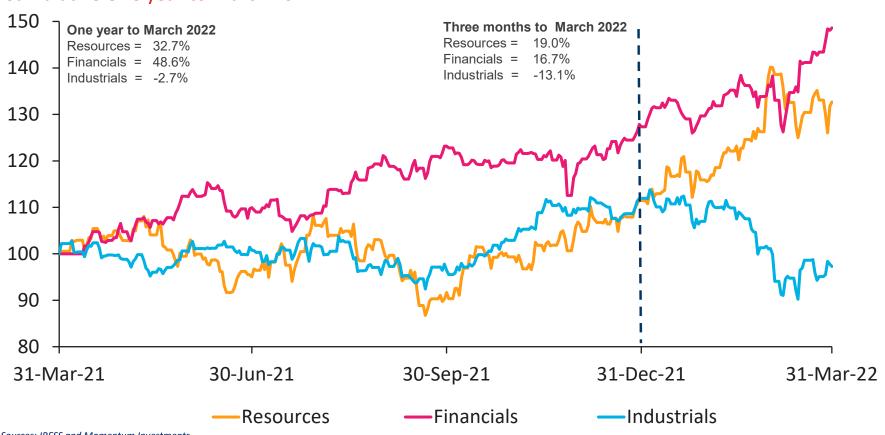

# FTSE/JSE sectors decomposed

#### Three months to March 2022

Key

FTSE/JSE Resources

 $\mathbf{m}$ 

FTSE/JSE Financials

FTSE/JSE Industrials

| 1 Oil                             | Energy                 | 55,17% | 17 Industrial Transportation           | Industrials      | 1,59%   |
|-----------------------------------|------------------------|--------|----------------------------------------|------------------|---------|
| 2 Chemicals                       | Basic Materials        | 33,45% | 18 Closed End Investments              | Financials       | 1,47%   |
| 3 Banks                           | Financials             | 25,59% | 19 Health Care Providers               | Health Care      | 0,28%   |
| 4 Industrial Metals and Mining    | Basic Materials        | 24,02% | 20 Real Estate Investment Trusts       | Real Estate      | 0,11%   |
|                                   |                        |        |                                        | Consumer         |         |
| 5 Industrial Support Services     | Industrials            | 17,11% | 21 Consumer Services                   | Discretionary    | -0,38%  |
| 6 Life Insurance                  | Financials             | 16,78% | 22 Alternative Energy                  | Energy           | -2,91%  |
|                                   |                        |        |                                        | Consumer         |         |
| 7 Non-life Insurance              | Financials             | 13,53% | 23 Travel and Leisure                  | Discretionary    | -3,34%  |
| 8 Precious Metals and Mining      | Basic Materials        | 13,28% | 24 Food Producers                      | Consumer Staples | -5,21%  |
| Telecommunications Service        |                        |        |                                        |                  |         |
| 9 Providers                       | Telecommunications     | 12,58% | 25 Beverages                           | Consumer Staples | -5,45%  |
| 10 General Industrials            | Industrials            | 10,30% | 26 Real Estate Investment and Services | Real Estate      | -5,75%  |
| 11 Finance and Credit Services    | Financials             | 9,82%  | 27 Construction and Materials          | Industrials      | -7,96%  |
| 12 Retailers                      | Consumer Discretionary | 9,52%  | 28 Industrial Materials                | Basic Materials  | -9,89%  |
| 13 Automobiles and Parts          | Consumer Discretionary | 9,09%  | 29 Pharmaceuticals and Biotechnology   | Health Care      | -10,83% |
| 14 Tobacco                        | Consumer Staples       | 7,08%  | 30 Electronic and Electrical Equipment | Industrials      | -11,54% |
|                                   |                        |        |                                        | Consumer         |         |
| 15 Investment Banking and Brokera | age Financials         | 6,84%  | 31 Personal Goods                      | Discretionary    | -21,64% |
| 16 Personal Care                  | Consumer Staples       | 3,70%  | 32 Software and Computer Services      | Technology       | -35,39% |

#### One year to March 2022

FTSE/JSE Financials

ETSE/JSE Industrials

|                        |                                                                                                                                                                                                                                                        |                                                                                                                                                                                                                                                                                                                                   | FISE/JSE Industrials                                                                                                                                                                                                                                                                                                                                                                                                                                                                                                                                                                                                                                                                 |                                                                                                                                                                                                                                                                                                                                                                                                                                                                                                                                                                                                                                                                                                                                                                                                                                                                                                                                                      |
|------------------------|--------------------------------------------------------------------------------------------------------------------------------------------------------------------------------------------------------------------------------------------------------|-----------------------------------------------------------------------------------------------------------------------------------------------------------------------------------------------------------------------------------------------------------------------------------------------------------------------------------|--------------------------------------------------------------------------------------------------------------------------------------------------------------------------------------------------------------------------------------------------------------------------------------------------------------------------------------------------------------------------------------------------------------------------------------------------------------------------------------------------------------------------------------------------------------------------------------------------------------------------------------------------------------------------------------|------------------------------------------------------------------------------------------------------------------------------------------------------------------------------------------------------------------------------------------------------------------------------------------------------------------------------------------------------------------------------------------------------------------------------------------------------------------------------------------------------------------------------------------------------------------------------------------------------------------------------------------------------------------------------------------------------------------------------------------------------------------------------------------------------------------------------------------------------------------------------------------------------------------------------------------------------|
| Telecommunications     | 74,24%                                                                                                                                                                                                                                                 | 17 Real Estate Investment Trusts                                                                                                                                                                                                                                                                                                  | Real Estate                                                                                                                                                                                                                                                                                                                                                                                                                                                                                                                                                                                                                                                                          | 28,41%                                                                                                                                                                                                                                                                                                                                                                                                                                                                                                                                                                                                                                                                                                                                                                                                                                                                                                                                               |
| Financials             | 73,80%                                                                                                                                                                                                                                                 | 18 Non-life Insurance                                                                                                                                                                                                                                                                                                             | Financials                                                                                                                                                                                                                                                                                                                                                                                                                                                                                                                                                                                                                                                                           | 27,56%                                                                                                                                                                                                                                                                                                                                                                                                                                                                                                                                                                                                                                                                                                                                                                                                                                                                                                                                               |
| Energy                 | 73,35%                                                                                                                                                                                                                                                 | 19 Investment Banking and Brokerage                                                                                                                                                                                                                                                                                               | Financials                                                                                                                                                                                                                                                                                                                                                                                                                                                                                                                                                                                                                                                                           | 26,83%                                                                                                                                                                                                                                                                                                                                                                                                                                                                                                                                                                                                                                                                                                                                                                                                                                                                                                                                               |
| Basic Materials        | 64,38%                                                                                                                                                                                                                                                 | 20 Personal Care                                                                                                                                                                                                                                                                                                                  | Consumer Staples                                                                                                                                                                                                                                                                                                                                                                                                                                                                                                                                                                                                                                                                     | 26,22%                                                                                                                                                                                                                                                                                                                                                                                                                                                                                                                                                                                                                                                                                                                                                                                                                                                                                                                                               |
| Consumer Discretionary | 63,15%                                                                                                                                                                                                                                                 | 21 Construction and Materials                                                                                                                                                                                                                                                                                                     | Industrials                                                                                                                                                                                                                                                                                                                                                                                                                                                                                                                                                                                                                                                                          | 23,72%                                                                                                                                                                                                                                                                                                                                                                                                                                                                                                                                                                                                                                                                                                                                                                                                                                                                                                                                               |
| Financials             | 61,86%                                                                                                                                                                                                                                                 | 22 Retailers                                                                                                                                                                                                                                                                                                                      | Consumer<br>Discretionary                                                                                                                                                                                                                                                                                                                                                                                                                                                                                                                                                                                                                                                            | 22,36%                                                                                                                                                                                                                                                                                                                                                                                                                                                                                                                                                                                                                                                                                                                                                                                                                                                                                                                                               |
| Financials             | 61,56%                                                                                                                                                                                                                                                 | 23 Health Care Providers                                                                                                                                                                                                                                                                                                          | Health Care                                                                                                                                                                                                                                                                                                                                                                                                                                                                                                                                                                                                                                                                          | 20,99%                                                                                                                                                                                                                                                                                                                                                                                                                                                                                                                                                                                                                                                                                                                                                                                                                                                                                                                                               |
| Industrials            | 61,18%                                                                                                                                                                                                                                                 | 24 Real Estate Investment and Services                                                                                                                                                                                                                                                                                            | Real Estate                                                                                                                                                                                                                                                                                                                                                                                                                                                                                                                                                                                                                                                                          | 19,12%                                                                                                                                                                                                                                                                                                                                                                                                                                                                                                                                                                                                                                                                                                                                                                                                                                                                                                                                               |
| Basic Materials        | 46,61%                                                                                                                                                                                                                                                 | 25 Tobacco                                                                                                                                                                                                                                                                                                                        | Consumer Staples                                                                                                                                                                                                                                                                                                                                                                                                                                                                                                                                                                                                                                                                     | 18,45%                                                                                                                                                                                                                                                                                                                                                                                                                                                                                                                                                                                                                                                                                                                                                                                                                                                                                                                                               |
| Health Care            | 38,02%                                                                                                                                                                                                                                                 | 26 Beverages                                                                                                                                                                                                                                                                                                                      | Consumer Staples                                                                                                                                                                                                                                                                                                                                                                                                                                                                                                                                                                                                                                                                     | 7,67%                                                                                                                                                                                                                                                                                                                                                                                                                                                                                                                                                                                                                                                                                                                                                                                                                                                                                                                                                |
| Consumer Discretionary | 37,50%                                                                                                                                                                                                                                                 | 27 Precious Metals and Mining                                                                                                                                                                                                                                                                                                     | Basic Materials                                                                                                                                                                                                                                                                                                                                                                                                                                                                                                                                                                                                                                                                      | 6,88%                                                                                                                                                                                                                                                                                                                                                                                                                                                                                                                                                                                                                                                                                                                                                                                                                                                                                                                                                |
| Industrials            | 37,34%                                                                                                                                                                                                                                                 | 28 Alternative Energy                                                                                                                                                                                                                                                                                                             | Energy                                                                                                                                                                                                                                                                                                                                                                                                                                                                                                                                                                                                                                                                               | 2,72%                                                                                                                                                                                                                                                                                                                                                                                                                                                                                                                                                                                                                                                                                                                                                                                                                                                                                                                                                |
| Consumer Discretionary | 34,55%                                                                                                                                                                                                                                                 | 29 Industrial Materials                                                                                                                                                                                                                                                                                                           | Basic Materials                                                                                                                                                                                                                                                                                                                                                                                                                                                                                                                                                                                                                                                                      | -5,59%                                                                                                                                                                                                                                                                                                                                                                                                                                                                                                                                                                                                                                                                                                                                                                                                                                                                                                                                               |
| Financials             | 31,69%                                                                                                                                                                                                                                                 | 30 Electronic and Electrical Equipment                                                                                                                                                                                                                                                                                            | Industrials                                                                                                                                                                                                                                                                                                                                                                                                                                                                                                                                                                                                                                                                          | -5,90%                                                                                                                                                                                                                                                                                                                                                                                                                                                                                                                                                                                                                                                                                                                                                                                                                                                                                                                                               |
| Consumer Discretionary | 30,23%                                                                                                                                                                                                                                                 | 31 Food Producers                                                                                                                                                                                                                                                                                                                 | Consumer Staples                                                                                                                                                                                                                                                                                                                                                                                                                                                                                                                                                                                                                                                                     | -7,46%                                                                                                                                                                                                                                                                                                                                                                                                                                                                                                                                                                                                                                                                                                                                                                                                                                                                                                                                               |
| Industrials            | 28,95%                                                                                                                                                                                                                                                 | 32 Software and Computer Services                                                                                                                                                                                                                                                                                                 | Technology                                                                                                                                                                                                                                                                                                                                                                                                                                                                                                                                                                                                                                                                           | -53,11%                                                                                                                                                                                                                                                                                                                                                                                                                                                                                                                                                                                                                                                                                                                                                                                                                                                                                                                                              |
|                        | Financials Energy Basic Materials Consumer Discretionary  Financials Financials Industrials Basic Materials  Health Care Consumer Discretionary Industrials Consumer Discretionary Financials Consumer Discretionary Financials Consumer Discretionary | Financials 73,80%  Energy 73,35%  Basic Materials 64,38%  Consumer Discretionary 63,15%  Financials 61,86%  Financials 61,56%  Industrials 61,18%  Basic Materials 46,61%  Health Care 38,02%  Consumer Discretionary 37,50%  Industrials 37,34%  Consumer Discretionary 34,55%  Financials 31,69%  Consumer Discretionary 30,23% | Financials 73,80% 18 Non-life Insurance  Energy 73,35% 19 Investment Banking and Brokerage  Basic Materials 64,38% 20 Personal Care  Consumer Discretionary 63,15% 21 Construction and Materials  Financials 61,86% 22 Retailers  Financials 61,56% 23 Health Care Providers  Industrials 61,18% 24 Real Estate Investment and Services  Basic Materials 46,61% 25 Tobacco  Health Care 38,02% 26 Beverages  Consumer Discretionary 37,50% 27 Precious Metals and Mining  Industrials 37,34% 28 Alternative Energy  Consumer Discretionary 34,55% 29 Industrial Materials  Financials 31,69% 30 Electronic and Electrical Equipment  Consumer Discretionary 30,23% 31 Food Producers | Telecommunications 74,24% 17 Real Estate Investment Trusts Real Estate  Financials 73,80% 18 Non-life Insurance Financials  Energy 73,35% 19 Investment Banking and Brokerage Financials  Basic Materials 64,38% 20 Personal Care Consumer Staples  Consumer Discretionary 63,15% 21 Construction and Materials Industrials  Consumer Financials 61,86% 22 Retailers Discretionary  Financials 61,56% 23 Health Care Providers Health Care  Industrials 61,18% 24 Real Estate Investment and Services Real Estate  Basic Materials 46,61% 25 Tobacco Consumer Staples  Health Care 38,02% 26 Beverages Consumer Staples  Consumer Discretionary 37,50% 27 Precious Metals and Mining Basic Materials  Industrials 37,34% 28 Alternative Energy Energy  Consumer Discretionary 34,55% 29 Industrial Materials  Financials 31,69% 30 Electronic and Electrical Equipment Industrials  Consumer Discretionary 30,23% 31 Food Producers Consumer Staples |