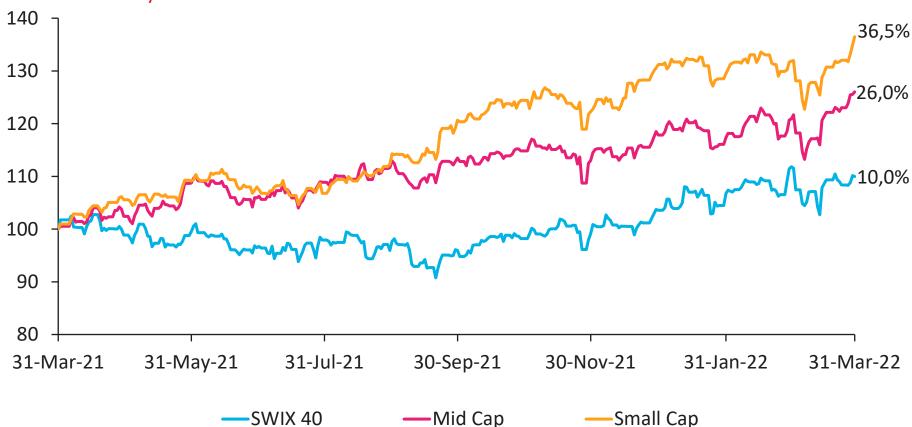

als 61,86% 22 Retailers Discretionary  Financials 61,56% 23 Health Care Providers Health Care  Industrials 61,18% 24 Real Estate Investment and Services Real Estate  Basic Materials 46,61% 25 Tobacco Consumer Staples  Health Care 38,02% 26 Beverages Consumer Staples  Consumer Discretionary 37,50% 27 Precious Metals and Mining Basic Materials  Industrials 37,34% 28 Alternative Energy Energy  Consumer Discretionary 34,55% 29 Industrial Materials  Financials 31,69% 30 Electronic and Electrical Equipment Industrials  Consumer Discretionary 30,23% 31 Food Producers Consumer Staples |

### FTSE/JSE sectors





# FTSE/JSE sectors



Ten-year rolling 12 months to March 2022



Mar-12 Mar-13 Mar-14 Mar-15 Mar-16 Mar-17 Mar-18 Mar-19 Mar-20 Mar-21 Mar-22 —Financials —Industrials

-Resources









Sources: IRESS and Momentum Investments

Index return charts



# MSCI developed and emerging markets





Sources: IRESS, MSCI and Momentum Investments

# SA 10-year bond yields



Ten years to March 2022



# Yield of R197 (inflation-linked bond)







#### Local asset classes

#### m





#### Global asset classes

#### m





#### Local asset classes







#### Global asset classes

#### m

#### One year to March 2022



Source: IRESS and Momentum Investments

-USD/ZAR

#### Local asset classes







#### Global asset classes





Sources: IRESS and Momentum Investments

#### Asset classes





#### Annual asset class returns

#### m

Ten-year rolling returns to December 2021



#### Exchange rates

 $\mathbf{m}$ 

One year to March 2022



Sources: IRESS and Momentum Investments