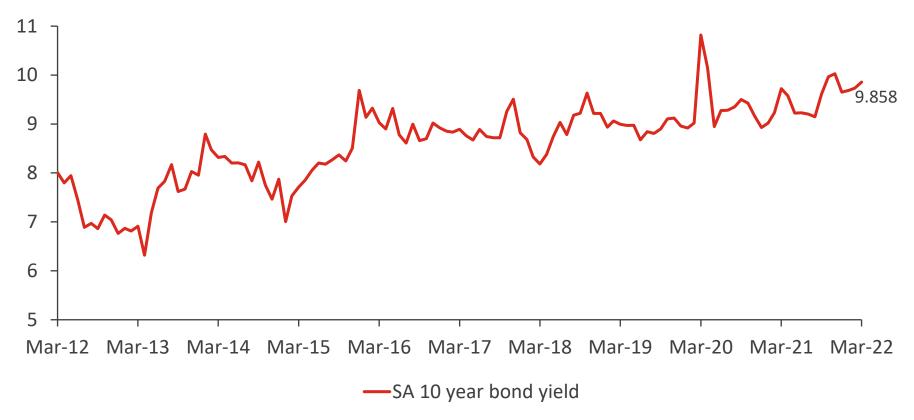

Staples  Health Care 38,02% 26 Beverages Consumer Staples  Consumer Discretionary 37,50% 27 Precious Metals and Mining Basic Materials  Industrials 37,34% 28 Alternative Energy Energy  Consumer Discretionary 34,55% 29 Industrial Materials  Financials 31,69% 30 Electronic and Electrical Equipment Industrials  Consumer Discretionary 30,23% 31 Food Producers Consumer Staples |

### FTSE/JSE sectors





# FTSE/JSE sectors



Ten-year rolling 12 months to March 2022



Mar-12 Mar-13 Mar-14 Mar-15 Mar-16 Mar-17 Mar-18 Mar-19 Mar-20 Mar-21 Mar-22 —Financials —Industrials

-Resources









Sources: IRESS and Momentum Investments

Index return charts



# MSCI developed and emerging markets





Sources: IRESS, MSCI and Momentum Investments

# SA 10-year bond yields



Ten years to March 2022



# Yield of R197 (inflation-linked bond)







#### Local asset classes

#### m





#### Global asset classes

#### m





#### Local asset classes







#### Global asset classes

#### m

#### One year to March 2022



Source: IRESS and Momentum Investments

-USD/ZAR

#### Local asset classes







#### Global asset classes





Sources: IRESS and Momentum Investments

#### Asset classes





#### Annual asset class returns

#### m

Ten-year rolling returns to December 2021



#### Exchange rates

 $\mathbf{m}$ 

One year to March 2022



Sources: IRESS and Momentum Investments

# Gold (rands), FTSE/JSE SWIX, CPI, SteFI







#### Commodities





#### Commodities







Sources: IRESS and Momentum Investments

Volatility and international flows



# SAVI compared to the VIX

m

Sou