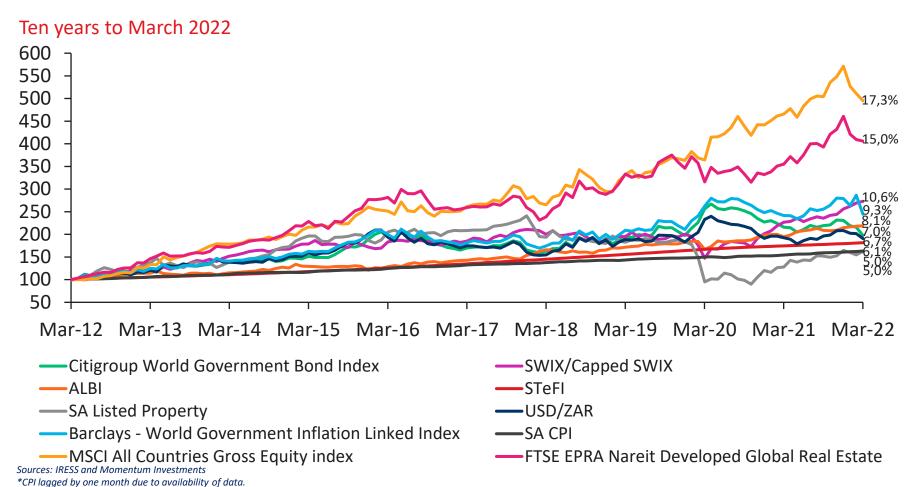

# FTSE/JSE sectors



Ten-year rolling 12 months to March 2022



Mar-12 Mar-13 Mar-14 Mar-15 Mar-16 Mar-17 Mar-18 Mar-19 Mar-20 Mar-21 Mar-22 —Financials —Industrials

-Resources









Sources: IRESS and Momentum Investments

Index return charts



# MSCI developed and emerging markets





Sources: IRESS, MSCI and Momentum Investments

# SA 10-year bond yields



Ten years to March 2022



# Yield of R197 (inflation-linked bond)







#### Local asset classes

#### m





#### Global asset classes

#### m





#### Local asset classes







#### Global asset classes

#### m

#### One year to March 2022



Source: IRESS and Momentum Investments

-USD/ZAR

#### Local asset classes







#### Global asset classes





Sources: IRESS and Momentum Investments

#### Asset classes





#### Annual asset class returns

#### m

Ten-year rolling returns to December 2021



#### Exchange rates

 $\mathbf{m}$ 

One year to March 2022



Sources: IRESS and Momentum Investments

# Gold (rands), FTSE/JSE SWIX, CPI, SteFI







#### Commodities





#### Commodities







Sources: IRESS and Momentum Investments

Volatility and international flows



# SAVI compared to the VIX

m

South African Volatility Index (SAVI) compared to the CBOE Volatility Index (VIX) to March 2022



### Foreign transactions







# Cumulative foreign transaction: Equities



2016 to 2021



# Cumulative foreign transaction: Bonds



2016 to 2021





# momentum

investments

# Thank you



#### Disclaime

This presentation is applicable to the following Momentum Investments authorised financial se