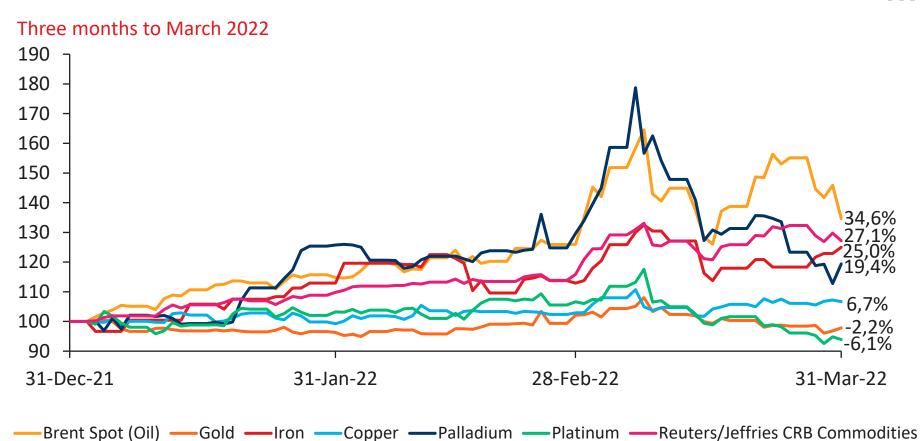

CI developed and emerging markets





Sources: IRESS, MSCI and Momentum Investments

# SA 10-year bond yields



Ten years to March 2022



# Yield of R197 (inflation-linked bond)







#### Local asset classes

#### m





#### Global asset classes

#### m





#### Local asset classes







#### Global asset classes

#### m

#### One year to March 2022



Source: IRESS and Momentum Investments

-USD/ZAR

#### Local asset classes







#### Global asset classes





Sources: IRESS and Momentum Investments

#### Asset classes





#### Annual asset class returns

#### m

Ten-year rolling returns to December 2021



#### Exchange rates

 $\mathbf{m}$ 

One year to March 2022



Sources: IRESS and Momentum Investments

# Gold (rands), FTSE/JSE SWIX, CPI, SteFI







#### Commodities





#### Commodities







Sources: IRESS and Momentum Investments

Volatility and international flows



# SAVI compared to the VIX

m

South African Volatility Index (SAVI) compared to the CBOE Volatility Index (VIX) to March 2022



### Foreign transactions







# Cumulative foreign transaction: Equities



2016 to 2021



# Cumulative foreign transaction: Bonds



2016 to 2021





# momentum

investments

# Thank you



#### Disclaime

This presentation is applicable to the following Momentum Investments authorised financial services providers in terms of the Financial Advisory and Intermediary Services Act, 2002 (FAIS) and registered entity:

- Momentum Asset Management (Pty) Ltd (FSP 623)
- Momentum Outcome-based Solutions (Pty) Ltd (FSP 19840)
- Momentum Investment Consulting (Pty