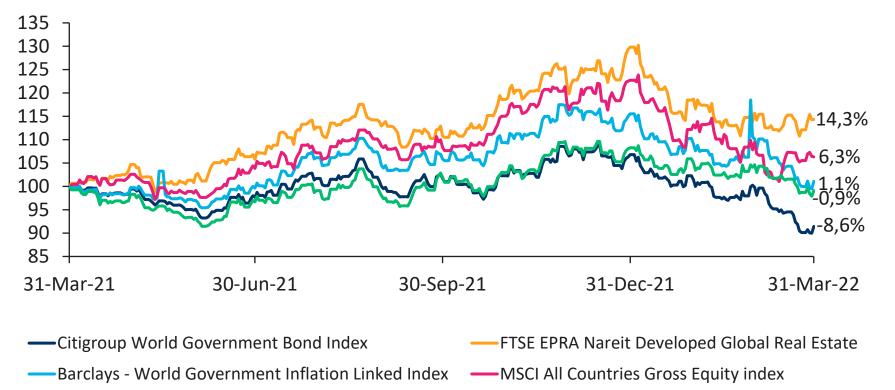

strial Materials  Financials 31,69% 30 Electronic and Electrical Equipment Industrials  Consumer Discretionary 30,23% 31 Food Producers Consumer Staples |

### FTSE/JSE sectors





# FTSE/JSE sectors



Ten-year rolling 12 months to March 2022



Mar-12 Mar-13 Mar-14 Mar-15 Mar-16 Mar-17 Mar-18 Mar-19 Mar-20 Mar-21 Mar-22 —Financials —Industrials

-Resources









Sources: IRESS and Momentum Investments

Index return charts



# MSCI developed and emerging markets





Sources: IRESS, MSCI and Momentum Investments

# SA 10-year bond yields



Ten years to March 2022



# Yield of R197 (inflation-linked bond)







#### Local asset classes

#### m





#### Global asset classes

#### m





#### Local asset classes







#### Global asset classes

#### m

#### One year to March 2022



Source: IRESS and Momentum Investments

-USD/ZAR

#### Local asset classes







#### Global asset classes





Sources: IRESS and Momentum Investments

#### Asset classes





#### Annual asset class returns

#### m

Ten-year rolling returns to December 2021



#### Exchange rates

 $\mathbf{m}$ 

One year to March 2022



Sources: IRESS and Momentum Investments

# Gold (rands), FTSE/JSE SWIX, CPI, SteFI







#### Commodities





#### Commodities







Sources: IRESS and Momentum Investments

Volatility and international flows



# SAVI compared to the VIX

m

South African Volatility Index (SAVI) compared to the CBOE Volatility Index (VIX) to March 2022



### Foreign transactions







# Cumulative foreign transaction: Equities



2016 to 2021



# Cumulative foreign transaction