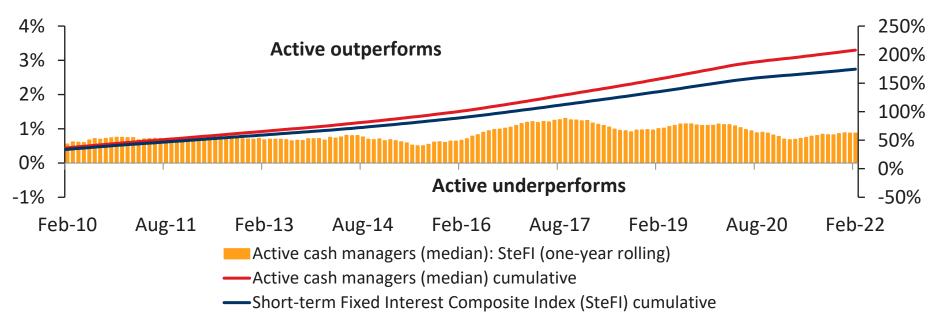

#### Active index analysis: Cash

#### m

One-year rolling active returns to February 2022

The median of the active money market investment managers outperformed the SteFI for the one-year period ending February 2022 Style analysis