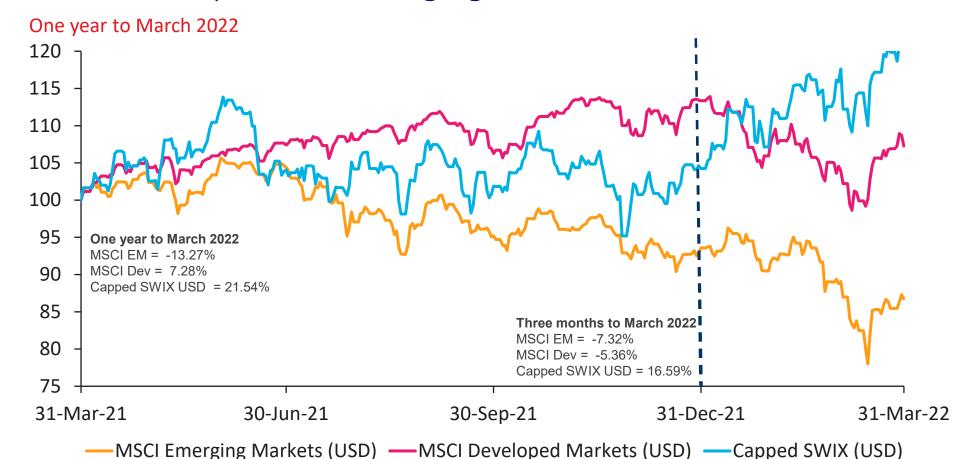

# MSCI developed and emerging markets

Sources: IRESS, MSCI and Momentum Investments