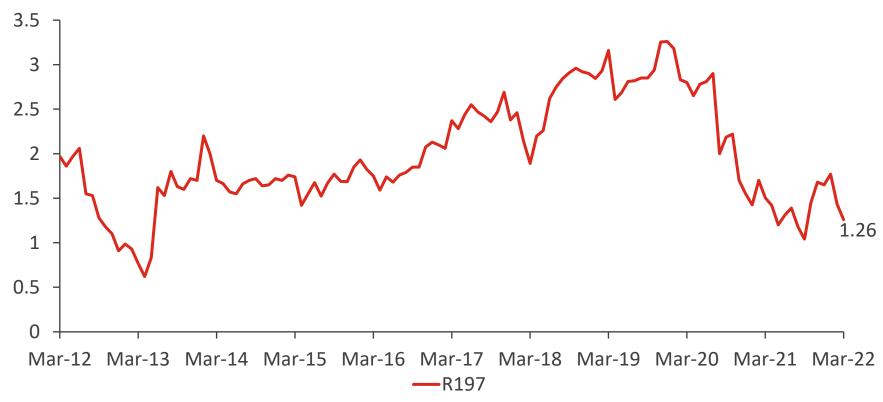

er Staples  Consumer Discretionary 37,50% 27 Precious Metals and Mining Basic Materials  Industrials 37,34% 28 Alternative Energy Energy  Consumer Discretionary 34,55% 29 Industrial Materials  Financials 31,69% 30 Electronic and Electrical Equipment Industrials  Consumer Discretionary 30,23% 31 Food Producers Consumer Staples |

### FTSE/JSE sectors





# FTSE/JSE sectors



Ten-year rolling 12 months to March 2022



Mar-12 Mar-13 Mar-14 Mar-15 Mar-16 Mar-17 Mar-18 Mar-19 Mar-20 Mar-21 Mar-22 —Financials —Industrials

-Resources









Sources: IRESS and Momentum Investments

Index return charts



# MSCI developed and emerging markets





Sources: IRESS, MSCI and Momentum Investments

# SA 10-year bond yields



Ten years to March 2022



# Yield of R197 (inflation-linked bond)







#### Local asset classes

#### m





#### Global asset classes

#### m





#### Local asset classes







#### Global asset classes

#### m

#### One year to March 2022



Source: IRESS and Momentum Investments

-USD/ZAR

#### Local asset classes







#### Global asset classes





Sources: IRESS and Momentum Investments

#### Asset classes





#### Annual asset class returns

#### m

Ten-year rolling returns to December 2021



#### Exchange rates

 $\mathbf{m}$ 

One year to March 2022



Sources: IRESS and Momentum Investments

# Gold (rands), FTSE/JSE SWIX, CPI, SteFI







#### Commodities





#### Commodities







Sources: IRESS and Momentum Investments

Volatility and international flows



# SAVI compared to the VIX

m

South African Volatility Index (SAVI) compared to