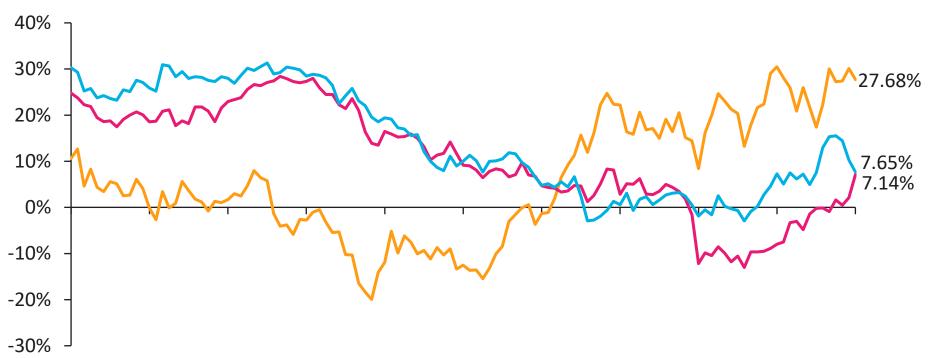

### FTSE/JSE sectors

# FTSE/JSE sectors

Ten-year rolling 12 months to March 2022

Mar-12 Mar-13 Mar-14 Mar-15 Mar-16 Mar-17 Mar-18 Mar-19 Mar-20 Mar-21 Mar-22 —Financials —Industrials

-Resources

Sources: IRESS and Momentum Investments