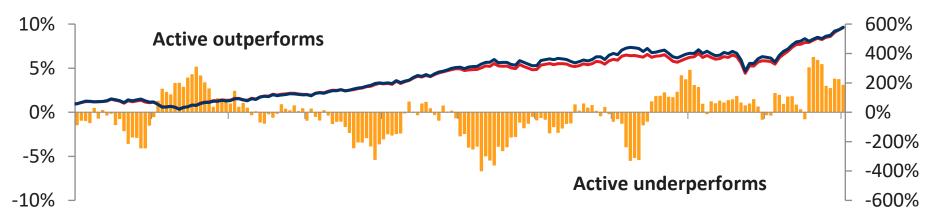

#### m

One-year rolling active returns to February 2022

Feb-07 Aug-08 Feb-10 Aug-11 Feb-13 Aug-14 Feb-16 Aug-17 Feb-19 Aug-20 Feb-22

- Active equity managers: FTSE/JSE SWIX/Capped SWIX (one-year rolling)
- —Active equity managers cumulative
- —FTSE/JSE Shareholder-weighted Index (SWIX)/Capped SWIX cumulative

The median of the active equity investment managers outperformed the SWIX/Capped SWIX composite benchmark for a one-year period ending February 2022