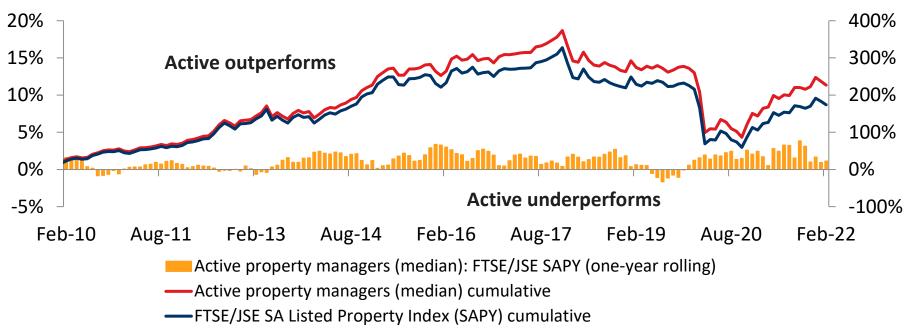

#### Active index analysis: Property

#### m

One-year rolling active returns to February 2022

The median return of the active property investment managers outperformed the SAPY for a one-year period ending February 2022