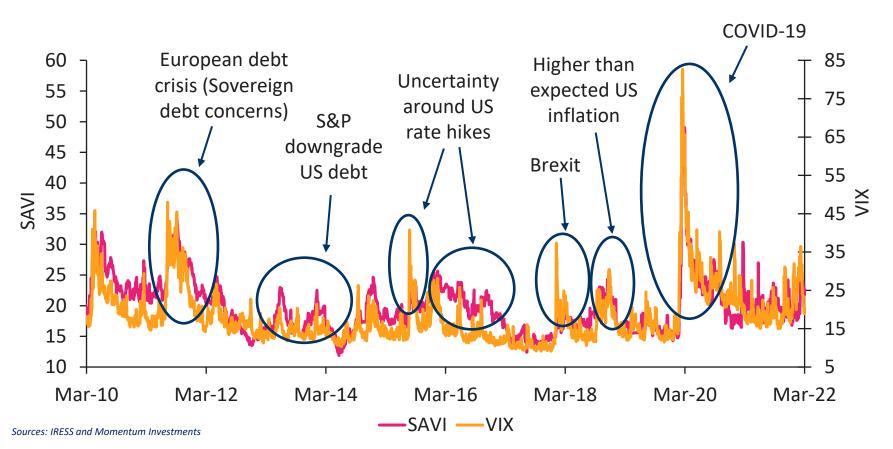

# SAVI compared to the VIX

m

South African Volatility Index (SAVI) compared to the CBOE Volatility Index (VIX) to March 2022