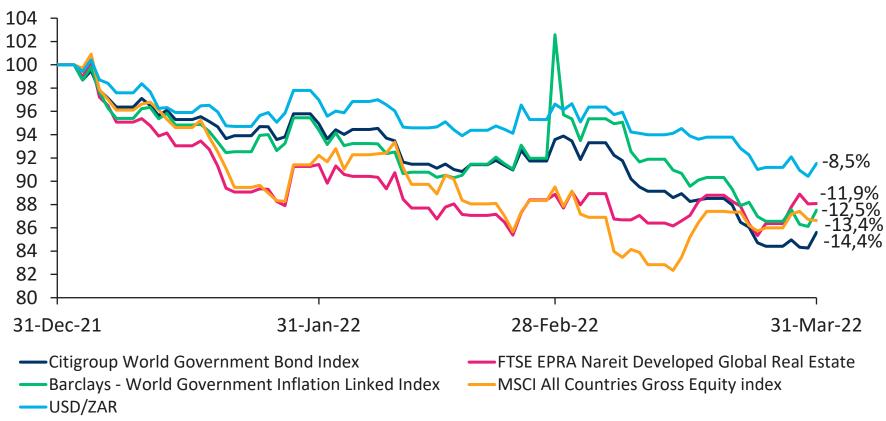

Materials  Industrials 37,34% 28 Alternative Energy Energy  Consumer Discretionary 34,55% 29 Industrial Materials  Financials 31,69% 30 Electronic and Electrical Equipment Industrials  Consumer Discretionary 30,23% 31 Food Producers Consumer Staples |

### FTSE/JSE sectors





# FTSE/JSE sectors



Ten-year rolling 12 months to March 2022



Mar-12 Mar-13 Mar-14 Mar-15 Mar-16 Mar-17 Mar-18 Mar-19 Mar-20 Mar-21 Mar-22 —Financials —Industrials

-Resources









Sources: IRESS and Momentum Investments

Index return charts



# MSCI developed and emerging markets





Sources: IRESS, MSCI and Momentum Investments

# SA 10-year bond yields



Ten years to March 2022



# Yield of R197 (inflation-linked bond)







#### Local asset classes

#### m





#### Global asset classes

#### m





#### Local asset classes







#### Global asset classes

#### m

#### One year to March 2022



Source: IRESS and Momentum Investments

-USD/ZAR

#### Local asset classes







#### Global asset classes





Sources: IRESS and Momentum Investments

#### Asset classes





#### Annual asset class returns

#### m

Ten-year rolling returns to December 2021



#### Exchange rates

 $\mathbf{m}$ 

One year to March 2022



Sources: IRESS and Momentum Investments

# Gold (rands), FTSE/JSE SWIX, CPI, SteFI







#### Commodities





#### Commodities







Sources: IRESS and Momentum Investments

Volatility and international flows



# SAVI compared to the VIX

m

South African Volatility Index (SAVI) compared to the CBOE Volatility Index (VIX) to March 2022



### Foreign transactions