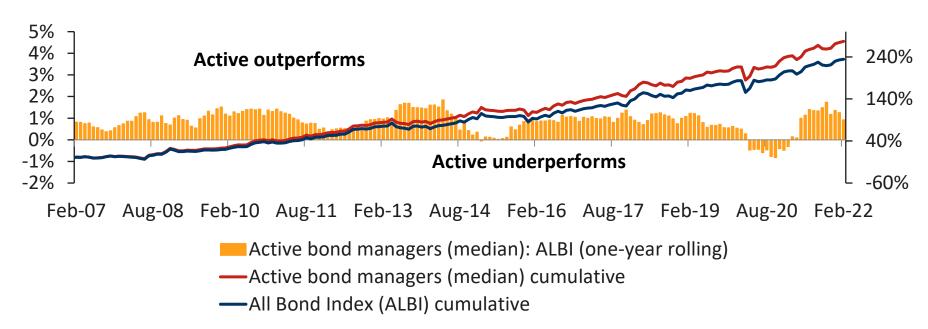

#### Active index analysis: Bonds

m

One-year rolling active returns to February 2022

The median of the active bond investment managers outperformed the ALBI for the one-year period ending February 2022