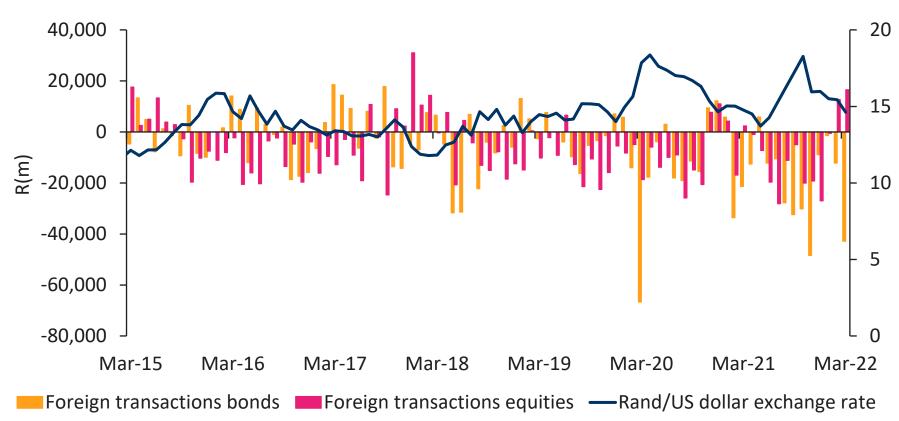

# SAVI compared to the VIX

m

South African Volatility Index (SAVI) compared to the CBOE Volatility Index (VIX) to March 2022

### Foreign transactions