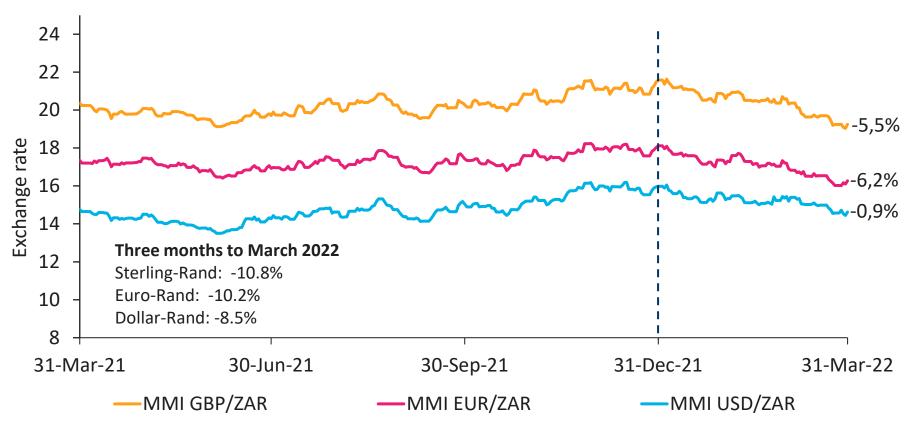

#### Exchange rates

 $\mathbf{m}$ 

One year to March 2022

Sources: IRESS and Momentum Investments