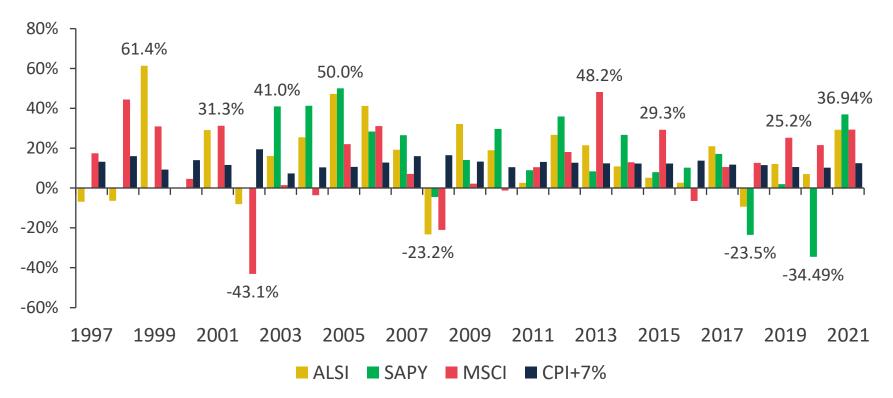

r-14 Mar-15 Mar-16 Mar-17 Mar-18 Mar-19 Mar-20 Mar-21 Mar-22 —Financials —Industrials

-Resources









Sources: IRESS and Momentum Investments

Index return charts



# MSCI developed and emerging markets





Sources: IRESS, MSCI and Momentum Investments

# SA 10-year bond yields



Ten years to March 2022



# Yield of R197 (inflation-linked bond)







#### Local asset classes

#### m





#### Global asset classes

#### m





#### Local asset classes







#### Global asset classes

#### m

#### One year to March 2022



Source: IRESS and Momentum Investments

-USD/ZAR

#### Local asset classes







#### Global asset classes





Sources: IRESS and Momentum Investments

#### Asset classes





#### Annual asset class returns

#### m

Ten-year rolling returns to December 2021



#### Exchange rates

 $\mathbf{m}$ 

One year to March 2022



Sources: IRESS and Momentum Investments

# Gold (rands), FTSE/JSE SWIX, CPI, SteFI







#### Commodities





#### Commodities







Sources: IRESS and Momentum Investments

Volatility and international flows



# SAVI compared to the VIX

m

South African Volatility Index (SAVI) compared to the CBOE Volatility Index (VIX) to March 2022



### Foreign transactions







# Cumulative foreign transaction: Equities



2016 to 2021



# Cumulative foreign transaction: Bonds



2016 to 2021





# momentum

investments

# Thank you



#### Disclaime

This presentation is applicable to the following Momentum Investments authorised financial services providers in terms of the Financial Advisory and Intermediary Services Act, 200