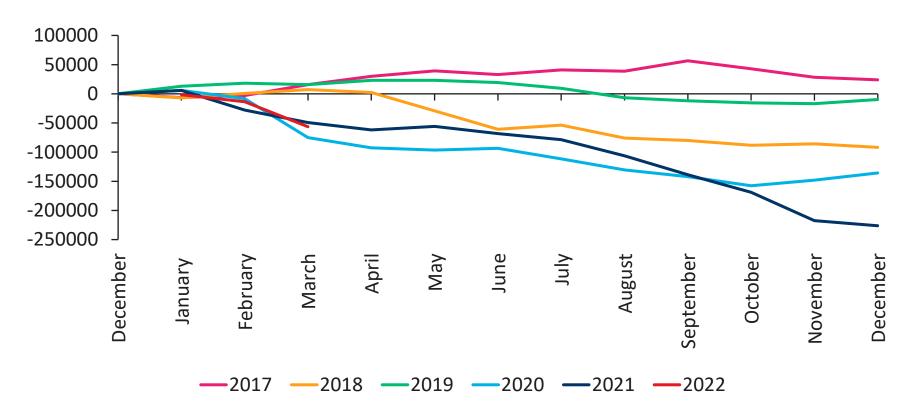

tum Investments

-USD/ZAR

#### Local asset classes







#### Global asset classes





Sources: IRESS and Momentum Investments

#### Asset classes





#### Annual asset class returns

#### m

Ten-year rolling returns to December 2021



#### Exchange rates

 $\mathbf{m}$ 

One year to March 2022



Sources: IRESS and Momentum Investments

# Gold (rands), FTSE/JSE SWIX, CPI, SteFI







#### Commodities





#### Commodities







Sources: IRESS and Momentum Investments

Volatility and international flows



# SAVI compared to the VIX

m

South African Volatility Index (SAVI) compared to the CBOE Volatility Index (VIX) to March 2022



### Foreign transactions







# Cumulative foreign transaction: Equities



2016 to 2021



# Cumulative foreign transaction: Bonds



2016 to 2021





# momentum

investments

# Thank you



#### Disclaime

This presentation is applicable to the following Momentum Investments authorised financial services providers in terms of the Financial Advisory and Intermediary Services Act, 2002 (FAIS) and registered entity:

- Momentum Asset Management (Pty) Ltd (FSP 623)
- Momentum Outcome-based Solutions (Pty) Ltd (FSP 19840)
- Momentum Investment Consulting (Pty) Ltd (FSP 32726)
- Momentum Alternative Investments (Pty) Ltd (FSP 34758)
- Momentum Collective Investments (RF) (Pty) Ltd (registration number: 1987/004287/07)

The information used to prepare this document includes information from third-party sources and is for information purposes only. Although reasonable steps have been taken to ensure the validity and accuracy of the informat