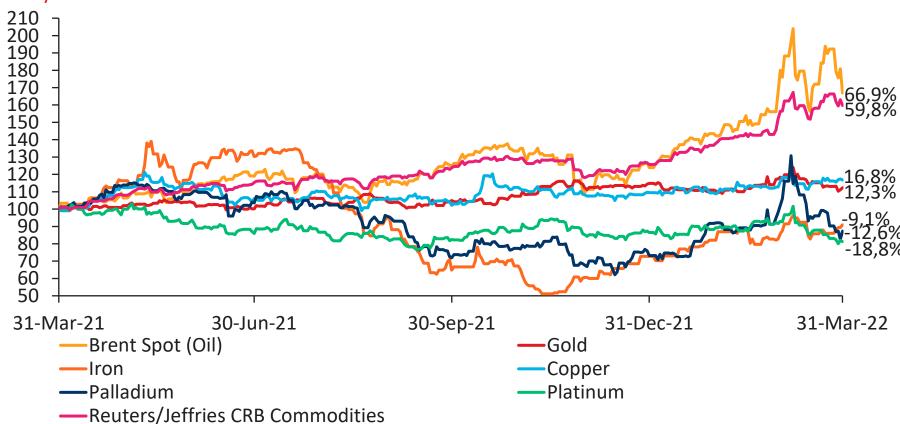

#### Commodities

Sources: IRESS and Momentum Investments

Volatility and international flows