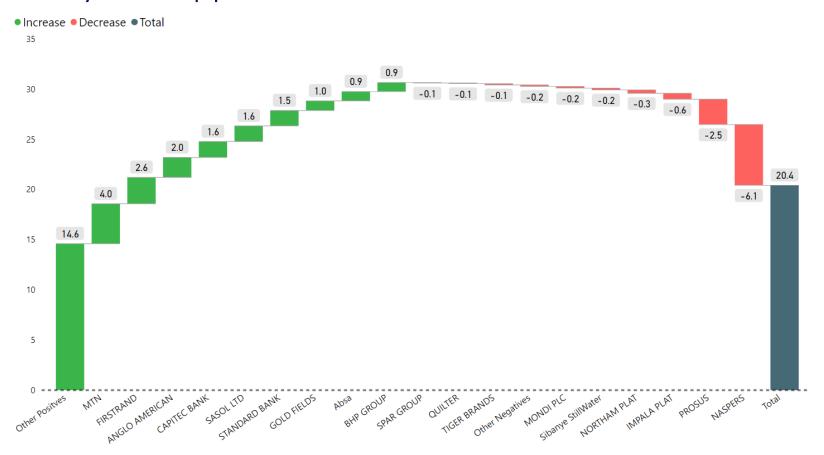

#### m

#### Table of contents

Market concentration

Sector analysis

Active index analysis

Index return charts

Style analysis

Volatility and international flows

Market concentration

# 01

#### One-year Capped SWIX contributions to March 2022





Active index analysis



#### Active index analysis: Equities

#### m

One-year rolling active returns to February 2022



Feb-07 Aug-08 Feb-10 Aug-11 Feb-13 Aug-14 Feb-16 Aug-17 Feb-19 Aug-20 Feb-22

- Active equity managers: FTSE/JSE SWIX/Capped SWIX (one-year rolling)
- —Active equity managers cumulative
- —FTSE/JSE Shareholder-weighted Index (SWIX)/Capped SWIX cumulative

The median of the active equity investment managers outperformed the SWIX/Capped SWIX composite benchmark for a one-year period ending February 2022

#### Active index analysis: Property

#### m

One-year rolling active returns to February 2022



The median return of the active property investment managers outperformed the SAPY for a one-year period ending February 2022

#### Active index analysis: Bonds

m

One-ye