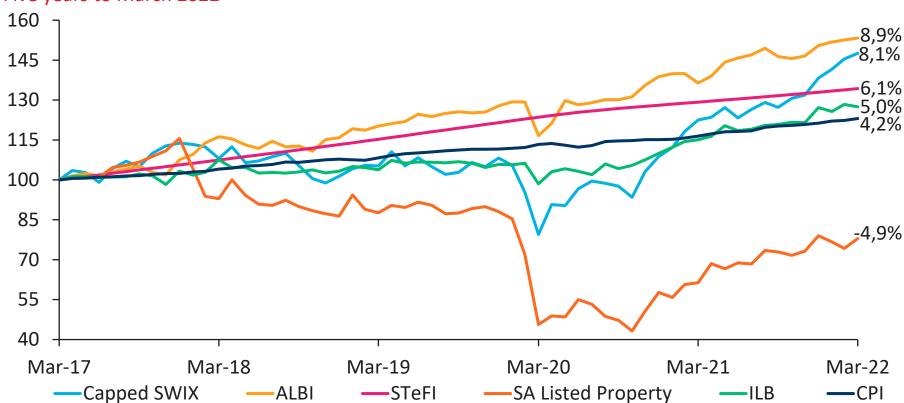

ials  Consumer Discretionary 30,23% 31 Food Producers Consumer Staples |

### FTSE/JSE sectors





# FTSE/JSE sectors



Ten-year rolling 12 months to March 2022



Mar-12 Mar-13 Mar-14 Mar-15 Mar-16 Mar-17 Mar-18 Mar-19 Mar-20 Mar-21 Mar-22 —Financials —Industrials

-Resources









Sources: IRESS and Momentum Investments

Index return charts



# MSCI developed and emerging markets





Sources: IRESS, MSCI and Momentum Investments

# SA 10-year bond yields



Ten years to March 2022



# Yield of R197 (inflation-linked bond)







#### Local asset classes

#### m





#### Global asset classes

#### m





#### Local asset classes







#### Global asset classes

#### m

#### One year to March 2022



Source: IRESS and Momentum Investments

-USD/ZAR

#### Local asset classes







#### Global asset classes





Sources: IRESS and Momentum Investments

#### Asset classes





#### Annual asset class returns

#### m

Ten-year rolling returns to December 2021



#### Exchange rates

 $\mathbf{m}$ 

One year to March 2022



Sources: IRESS and Momentum Investments

# Gold (rands), FTSE/JSE SWIX, CPI, SteFI







#### Commodities





#### Commodities







Sources: IRESS and Momentum Investments

Volatility and international flows



# SAVI compared to the VIX

m

South African Volatility Index (SAVI) compared to the CBOE Volatility Index (VIX) to March 2022



### Foreign transactions







# Cumulative foreign transaction: Equities



2016 to 2021



# Cumulative foreign transaction: Bonds



2016 to 2021





# momentum

investments

# Thank you



#### Disclaim