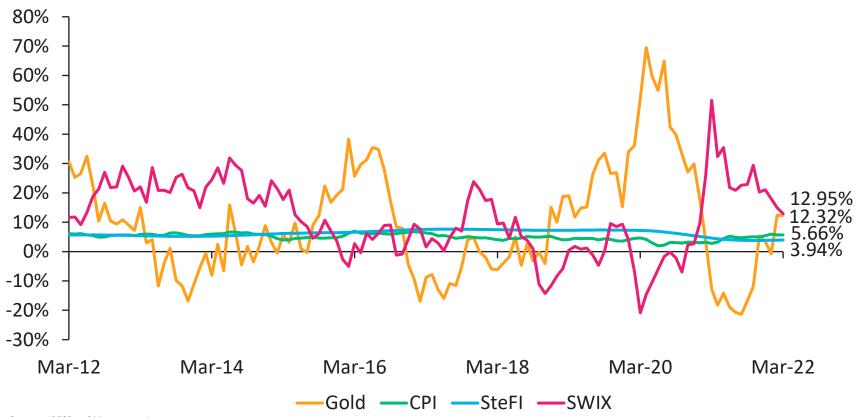

return charts



# MSCI developed and emerging markets





Sources: IRESS, MSCI and Momentum Investments

# SA 10-year bond yields



Ten years to March 2022



# Yield of R197 (inflation-linked bond)







#### Local asset classes

#### m





#### Global asset classes

#### m





#### Local asset classes







#### Global asset classes

#### m

#### One year to March 2022



Source: IRESS and Momentum Investments

-USD/ZAR

#### Local asset classes







#### Global asset classes





Sources: IRESS and Momentum Investments

#### Asset classes





#### Annual asset class returns

#### m

Ten-year rolling returns to December 2021



#### Exchange rates

 $\mathbf{m}$ 

One year to March 2022



Sources: IRESS and Momentum Investments

# Gold (rands), FTSE/JSE SWIX, CPI, SteFI







#### Commodities





#### Commodities







Sources: IRESS and Momentum Investments

Volatility and international flows



# SAVI compared to the VIX

m

South African Volatility Index (SAVI) compared to the CBOE Volatility Index (VIX) to March 2022



### Foreign transactions







# Cumulative foreign transaction: Equities



2016 to 2021



# Cumulative foreign transaction: Bonds



2016 to 2021





# momentum

investments

# Thank you



#### Disclaime

This presentation is applicable to the following Momentum Investments authorised financial services providers in terms of the Financial Advisory and Intermediary Services Act, 2002 (FAIS) and registered entity:

- Momentum Asset Management (Pty) Ltd (FSP 623)
- Momentum Outcome-based Solutions (Pty) Ltd (FSP 19840)
- Momentum Inve