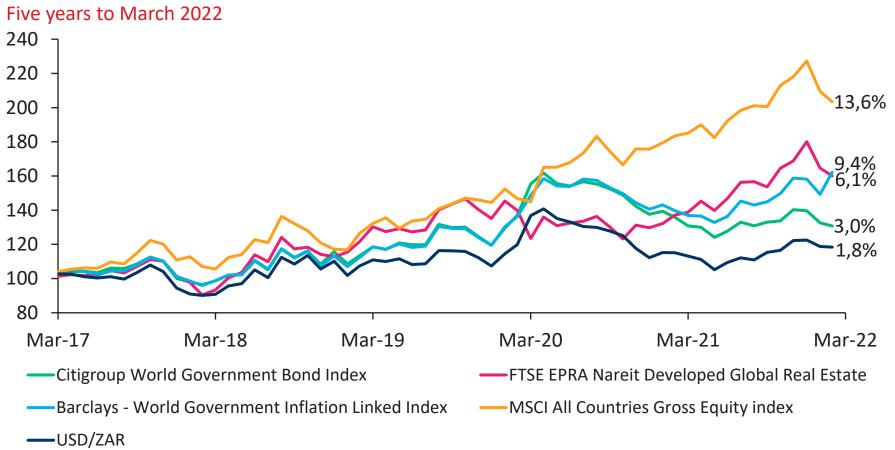

,23% 31 Food Producers Consumer Staples |

### FTSE/JSE sectors





# FTSE/JSE sectors



Ten-year rolling 12 months to March 2022



Mar-12 Mar-13 Mar-14 Mar-15 Mar-16 Mar-17 Mar-18 Mar-19 Mar-20 Mar-21 Mar-22 —Financials —Industrials

-Resources









Sources: IRESS and Momentum Investments

Index return charts



# MSCI developed and emerging markets





Sources: IRESS, MSCI and Momentum Investments

# SA 10-year bond yields



Ten years to March 2022



# Yield of R197 (inflation-linked bond)







#### Local asset classes

#### m





#### Global asset classes

#### m





#### Local asset classes







#### Global asset classes

#### m

#### One year to March 2022



Source: IRESS and Momentum Investments

-USD/ZAR

#### Local asset classes







#### Global asset classes





Sources: IRESS and Momentum Investments

#### Asset classes





#### Annual asset class returns

#### m

Ten-year rolling returns to December 2021



#### Exchange rates

 $\mathbf{m}$ 

One year to March 2022



Sources: IRESS and Momentum Investments

# Gold (rands), FTSE/JSE SWIX, CPI, SteFI







#### Commodities





#### Commodities







Sources: IRESS and Momentum Investments

Volatility and international flows



# SAVI compared to the VIX

m

South African Volatility Index (SAVI) compared to the CBOE Volatility Index (VIX) to March 2022



### Foreign transactions







# Cumulative foreign transaction: Equities



2016 to 2021



# Cumulative foreign transaction: Bonds



2016 to 2021





# momentum

investments

# Thank you



#### Disclaime

This presentation is applica