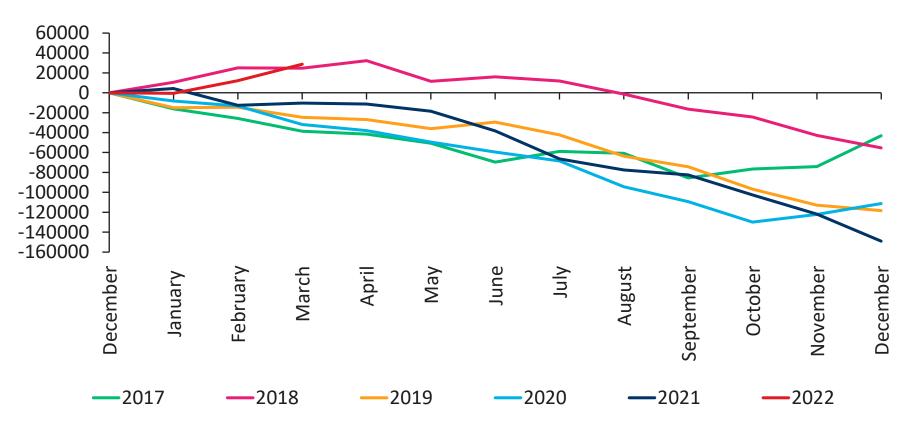

# m

#### One year to March 2022



Source: IRESS and Momentum Investments

-USD/ZAR

#### Local asset classes







#### Global asset classes





Sources: IRESS and Momentum Investments

#### Asset classes





#### Annual asset class returns

#### m

Ten-year rolling returns to December 2021



#### Exchange rates

 $\mathbf{m}$ 

One year to March 2022



Sources: IRESS and Momentum Investments

# Gold (rands), FTSE/JSE SWIX, CPI, SteFI







#### Commodities





#### Commodities







Sources: IRESS and Momentum Investments

Volatility and international flows



# SAVI compared to the VIX

m

South African Volatility Index (SAVI) compared to the CBOE Volatility Index (VIX) to March 2022



### Foreign transactions







# Cumulative foreign transaction: Equities



2016 to 2021



# Cumulative foreign transaction: Bonds



2016 to 2021





# momentum

investments

# Thank you



#### Disclaime

This presentation is applicable to the following Momentum Investments authorised financial services providers in terms of the Financial Advisory and Intermediary Services Act, 2002 (FAIS) and registered entity:

- Momentum Asset Management (Pty) Ltd (FSP 623)
- Momentum Outcome-based Solutions (Pty) Ltd (FSP 19840)
- Momentum Investment Consulting (Pty) Ltd (FSP 32726)
- Momentum Alternative Investments (Pty) Ltd (FSP 34758)
- Momentum Collective Investments (RF) (Pty) Ltd (registration number: 1987/004287/07)

The information used to prepare this document includes information from third-party sources and is for information purposes only. Although reasonable steps have bee