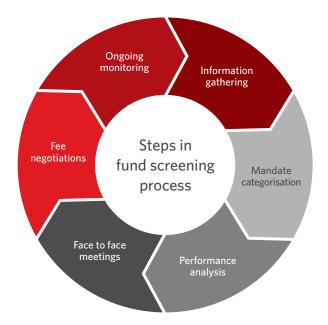

### Our good governance process involves:

- Conducting regular, in-depth due diligences on each fund before considering it for inclusion in the International Core Portfolio range;
- We also continuously monitor each fund once it has been added to the International Core Portfolio range.

We recognise how difficult it is for you to choose funds that are capable of delivering on your client's ambitious aspirations. We have therefore implemented a robust governance process that aims to make sure that the funds you select perform in line with expectations.

We research the market so that you do not have to.