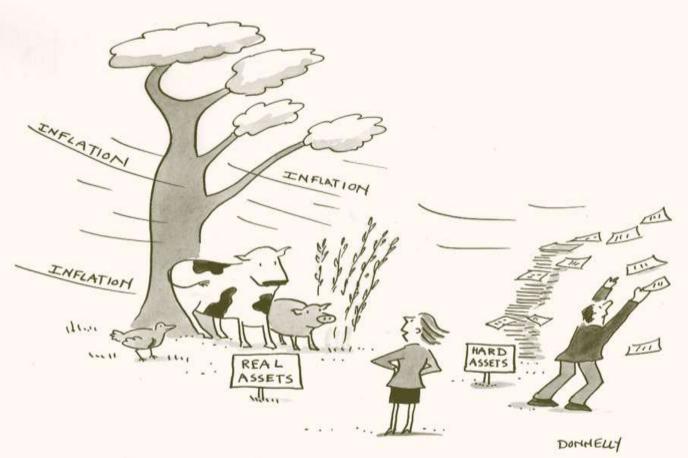

### Real asset features

Physical hard assets (man-made or natural) and long-lived:

- Toll roads
- Airports and ports
- Direct property
- Energy generation (wind, solar and biomass)
- Towers and telecoms
- Social infrastructure (education, healthcare, and public facilities)
- Agri-business
- Commodities
- Other natural resources