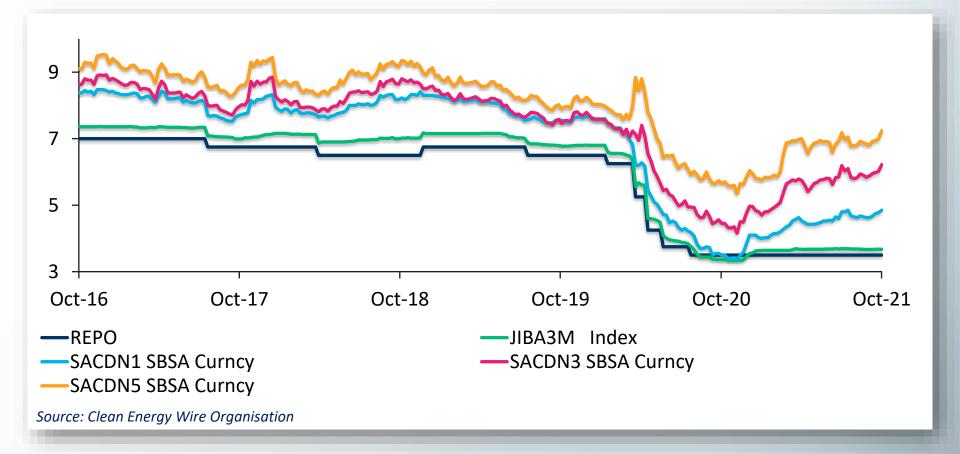

# Financial Market Impacts of COVID-19

South African money market curve





### m

## South African money market curve



#### m

### South Africa green bond market

10 different issuers







#### Disclaimer



This presentation is applicable to the following Momentum Investments authorised financial services providers in terms of the Financial Advisory and Intermediary Services Act, 2002 (FAIS) and registered entity:

- Momentum Asset Management (Pty) Ltd (FSP 623)
- Momentum Outcome-based Solutions (Pty) Ltd (FSP 19840)
- Momentum Investment Consulting (Pty) Ltd (FSP 32726)
- Momentum Alternative Investments (Pty) Ltd (FSP 34758)
- Momentum Collective Investments (RF) (Pty) Ltd (registration number: 1987/004287/07)

The information used to prepare this document includes information from third-party sources and is for information purposes only. Although reasonable steps have been taken to ensure the vali